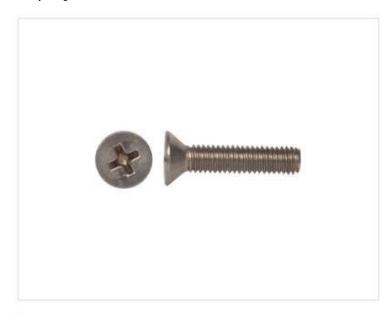

## #6-32 x 3/8" Phillips Drive Flat Head Grade 316 Stainless Steel Machine Screw

SKU: 0178446 UNSPSC: 31161504

Fastenal Approved Vendor Manufacturer: Fastenal Approved Vendor Brand:

Non-Catalog Item

| Product Attributes    |                    |
|-----------------------|--------------------|
| Dia/Thread Size       | #6-32              |
| Drive                 | Phillips           |
| Finish                | Plain              |
| Grade                 | 316                |
| Head                  | Flat               |
| Length                | 3/8"               |
| Material              | Stainless Steel    |
| System of Measurement | Imperial (Inch)    |
| Туре                  | Machine Screw      |
| Product Weight        | 0.0031             |
| иом                   | each               |
| Catalog Page          | BBV11, Page 01-168 |